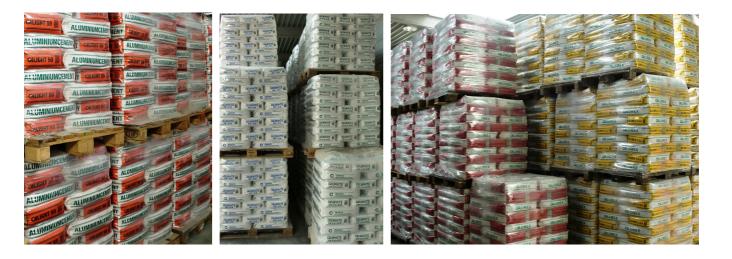

## **CALTRA fully automated packing line**

CALTRA has taken in use their second blending and packing line – fully automated and computer controlled.

Increased demand for sales of specialties packed in small bags of 25 kg / 55,12 lbs. lead to a fully automated filling and palletizing line. We use plastic foil to assure stable pallets leading to safe transport and handling in the warehouse – well protected from humidity.

Standard we use EURO-pallets but to service export-markets different size pallets can be ordered. We are flexible in the number of bags per pallet or the weight per bags.